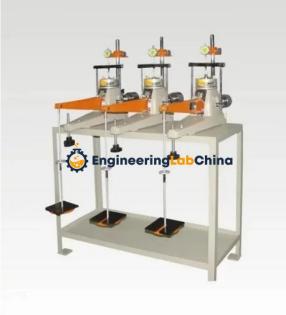

### **Description :**

Consolidation - Three Gang Bench Type Consolidometer Front loading

### **Technical Specification :**

It is same except that the unit have 3 loading machines instead of one. The unit comprises: Loading Unit 20 kg/cm<sup>2</sup> capacity - 3 No. Consolidation cell 60mm x 20mm height - 3 No. Dial gauge 5 x 0.002mm - 3 No. Set of Weights (Stress - up to 10kg/cm<sup>2</sup>) - 3 Sets