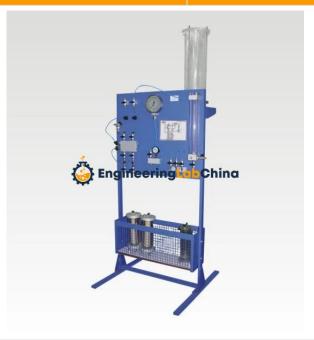

## **Technical Specification:**

Pneumatic Control Panel complete with air compressor The unit have precision pressure regulators for controlling confining pressure, back pressure. Capacity: 10.5 kg/sq cm.

AIR COMPRESSORS, 10 Kg/sq.cm.

It is a single stage compressor fitted over an air receiver. ON-OFF switch. pressure gauge and pressure outlet valve are provided as standard. Suitable for operation on 220 volt 50 Hz, single phase supply.