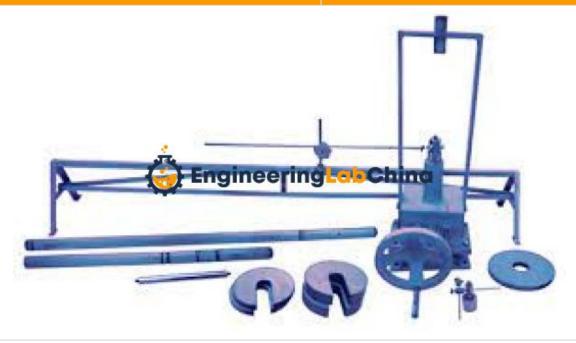

## **Description:**

California Bearing Ratio - Field CBR Test Apparatus

## **Technical Specification:**

Loading jack screw type, capacity 10,000 kg (100 kN).

Penetration piston assembly.

Set of 7 extension spacers with connectors.

Dial Gauge support of @1.500m length.

Surcharge weights slotted. – 5 kg weight 215-250 mm dia – Two. – 10kg weight 215-250mm diatwo.

Surcharge weight, annular, 5 kg, 250 mm dia – one.

Proving ring 100 kN

Dial gauge 0. 01 x 25mm

**Engineering Lab China** 

1/1