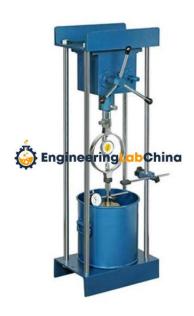

## **Technical Specification:**

Test is performed as per IS:2720 (Part-XII). For measuring the swelling pressure of partially saturated soils when subjected to saturation.

The apparatus consists of :-

Load frame, 500kg (5kN) capacity, hand operated.

Mould with 100 mm internal dia x 127.3 mm high, 1000 cm<sup>3</sup> volume.

Proving Ring 250 kg (2.5 kN) capacity with load transfer bar and steel ball.

Soaking tank 25 cm dia x 20 cm high.

Dial gauge 0. 01 x 25mm