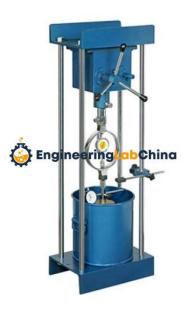

## **Product Name:**

Portable Swelling Pressure and Heave Evaluating Apparatus

Product Code: CHINAELABC2690129

## **Description:**

California Bearing Ratio - Portable Swelling Pressure and Heave Evaluating Apparatus

## **Technical Specification:**

The unit is light weight and portable, which can be easily carried to the site.

The equipment comprises of :-

Light weight aluminium alloy base with pillar provided with brackets to hold proving ring for estimation of swell pressure and dial gauge to record the soil heave.

Ring assembly, complete with saturation tank, bottom porous stone, consolidation ring 60 mm dia, acrylic loading pad with a central hemispherical recession to hold the steel ball in position for uniform vertical loading of the test specimen.

Dial gauge 0.01 mm x 25 mm travel.

Proving Ring 25 kgf with calibration chart.

Spacer block for preparation of test specimen, rammer, scoop.

**Engineering Lab China**