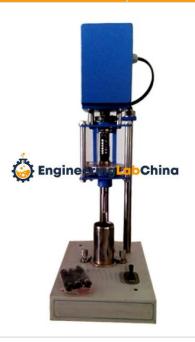

## **Product Name:**

Laboratory Vane Shear Apparatus Hand Operated

Product Code: CHINAELABC2690132

## **Description:**

Laboratory Vane Shear Test - Laboratory Vane Shear Apparatus Hand Operated

## **Technical Specification:**

A torque applicator having a base with a hole for holding the specimen mould in position, supporting frame carrying torque head adjustable in height and a graduated drum to measure the deformation of springs. A set of four springs, one each of 2 kg cm, 4 kg cm, 6 kg cm and 8 kg cm.

A vane of size 12.0 x 24.0 mm long with a vane rod.

Specimen container to take a specimen of 50 mm dia x 75 mm high.

Wooden carrying case for the complete apparatus.

**Engineering Lab China** 

1/1