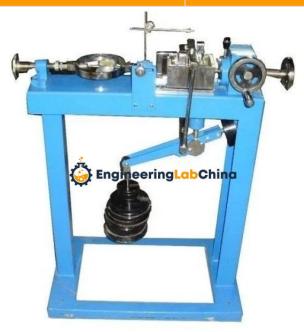

## **Product Name:**

Direct Shear Apparatus 12 speed Motorised

Product Code: CHINAELABC2690135

## **Description:**

Direct Shear Apparatus - Direct Shear Apparatus 12 speed Motorised

## **Technical Specification:**

The unit is same except that it is motorised. It is provided with a turret type gear box to get 12 different constant rates of strain i.e 1.25, 0.625, 0.25, 0.125, 0.05, 0.025, 0.01, 0.005, 0.002, 0.001, 0.0004, and 0.0002 mm/min. and arrangements to carry out residual shear strength tests. Suitable for operation with 220V, 50 hz, single-phase supply.