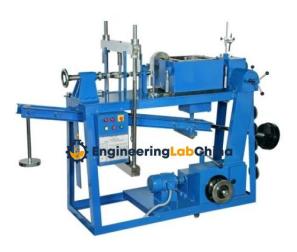

## **Description:**

Direct Shear Apparatus - Direct Shear Apparatus Large Motorised

## **Technical Specification:**

This is required for testing 300 mm x 300 mm x 150 mm soil sample containing gravel with particle size more than 4.75 mm.

Optional

100mm shear box assembly complete with porous stone and gripper plate The unit provides 72 different constant rates of strain for shear load ranging from 0.0014 mm/min. to 10.16 mm/min and is suitable for carrying out residual shear strength test.

The equipment comprises of the following :-

Loading Unit having a normal load capacity of 3 kg/cm<sup>2</sup> through lever and shearing load capacity upto 5000 kg maximum.

Shear box assembly in two halves, complete with two guide pins and three spacing screws.