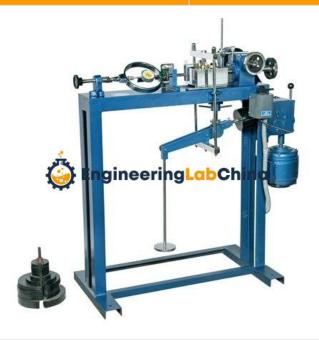

## **Product Name:**

**Electronic Direct Shear Apparatus Large Motorised** 

Product Code: CHINAELABC2690140

## **Description:**

Direct Shear Apparatus - Electronic Direct Shear Apparatus Large Motorised

## **Technical Specification:**

Except that the unit is provided by the direct shear testing equipment suppliers with electronic digital system & sensors for vertical displacement, & horizontal displacement & load cell for shearing load. Broad specification of digital display unit is given below.