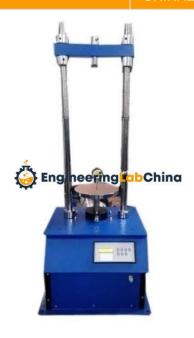

## **Product Name :**Digital Load Frame

Product Code: CHINAELABC2690145

## **Description:**

Triaxial Setup - Digital Load Frame

## **Technical Specification:**

It is an advanced version of mechanical load frames. In this load frame, rate of strain is controlled through combination of electronics and micro stepper / Servo motor. The unit operates on 220Volts 50Hz single phase supply.

Capacity of the load frame – 50kN Vertical Clearance – 800mm Horizontal Clearance – 325 mm Platen Diameter – 150mm Platen Speed – 0.00001-9.9999 mm/min

**Engineering Lab China** 

1/1