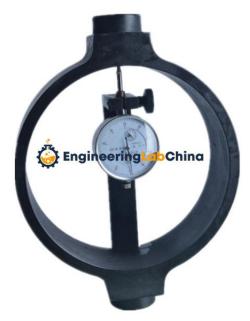

## **Description :**

High Sensitivity Proving Rings - Clamped Bosses Proving Rings

## **Technical Specification :**

These Proving rings have clamped bosses and are available in the range of 0.5kN - 100kN. repeatability and accuracy of all the rings Capacity 0.5 kN 1.0 kN 2 kN 2.5 kN 5 kN 10 kN 20 kN 25 kN 50 kN 100 kN Integral Proving Rings These Proving rings have integral loading bosses forged and machined along with the ring. These bosses can not shift their position to cause mis-alignment which may result in loss of accuracy These rings are manufactured up to 3000kN capacity. Capacity 0.5 kN 1.0 kN 2 kN