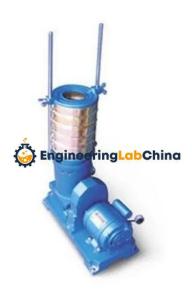

## **Technical Specification:**

Having a sturdy cast iron body, the shaker has an inclined sieve table which can accommodate a maximum of seven sieves of 200 mm dia. An adjustable top clamping plate is provided to hold the sieves. The table has a gyratory motion in addition to up and down jolting action. The operating gear assembly is enclosed in an oil bath fitted with a transparent oil level indicating window.