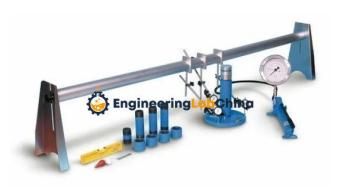

## **Description:**

Plate Bearing Test - Plate Load Test Apparatus

## **Technical Specification:**

The unit incorporates a two speed geared drive assembly and is provided with two handles for ease of operation. The essential features are a frame to which is mounted a two column structure. The cross head carries the winch mechanism with a pinion driving a long travel geared rack.

The apparatus consists of :-

Hydraulic jack – 500 kN (50,000 kgf.) supplied complete with hand operated pumping unit having 150 mm dia pressure gauge and one 5 meter long metal or flexible connecting pipe with adopters – 1 set.

Ball and socket assembly – 1 set

Set of MS plates

600 mm x 600 mm x 25 mm - 1 No.

450 mm x 450 mm x 25 mm - 1 No.

300 mm x 300 mm x 25 mm - 1 No.

'L' Bracket for Dial Gauge – 4 Nos.

Connecting pipe set consisting of one 60 cm long & two 30 cm long extensions with nuts and bolts.