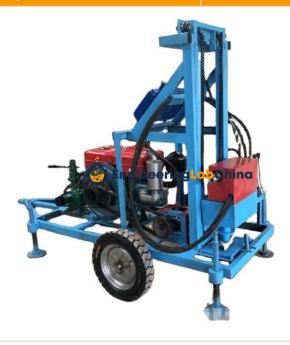

## **Description:**

Core Drilling Machine For Pavement and Roads - Powered by 4.8H.P. Diesel Engine

## **Technical Specification:**

The machine is light weight, versatile and easy to operate. It has a tubular frame mounted on two pneumatic tyres. A hook is provided in the front side of the frame to be towed behind a jeep and the tyres have been so placed that the total machine is balanced. One person can pull the machine without any strain. Main gear box which gives a manual feed of 600 mm can be rotated in any direction that is 0-360o for a convenient angle of drilling. It is powered by 4.8 H.P. diesel engine, suitable for taking cores up to the diameter of 150 mm and depth more than 4-5 meters with help of extension rods (extension rods and bits to be ordered separately)

Water swivel and a water pump is fixed on to the main machine. A clutch has been provided to engage or disengage water pump depending upon the type of drilling that is required wet or dry.

**Engineering Lab China** 