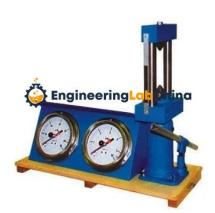

#### **Description :**

Rock Testing - Point Load Tester Bench Type

# **Technical Specification :**

The unit comprises of a base frame on which the frame assembly with the integral jack and two load gauges with isolating valves are fixed. The ram of the jack carries the lower cone while the upper cross head has the other loading cone. The cones are made as per IS 8764. Spacer blocks are provided to test samples ranging from EX size to 100 mm size. Maximum clearance between the two cones is approx 125 mm. Lower range gauge of 25 kN is provided for better sensitivity and 100 kN gauge reaches upto the maximum capacity.