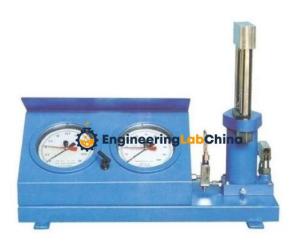

## **Technical Specification:**

The unit comprises of a base frame on which the frame assembly with the integral jack and two load gauges with isolating valves are fixed. The ram of the jack carries the lower cone while the upper cross head has the other loading cone. The cones are made as per IS 8764. Spacer blocks are provided to test samples ranging from EX size to 100 mm size. Maximum clearance between the two cones is approx 125 mm. Lower range gauge of 25 kN is provided for better sensitivity and 100 kN gauge reaches upto the maximum capacity.