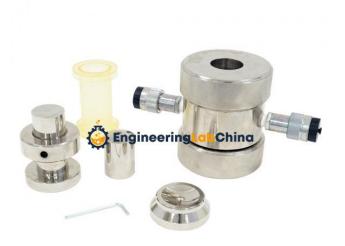

## **Technical Specification:**

Basic Cell of steel body.

Two nos. steel end caps.

Two nos. loading pistons, each incorporating a spherical seating.

Two nos. self sealing couplings, one for connecting to hydraulic pressure system and the other for deairing the cell chamber or attachment of pressure measuring device, if required.

Load spreader pads to prevent damage to the platens of Compression Testing Machine/Loading Unit.

Six Nos. sleeves made from special rubber, capable of withstanding high lateral pressure.

**Engineering Lab China** 