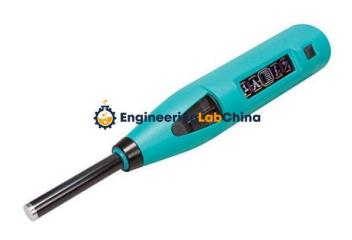

## **Description:**

Rock Shear Box Apparatus - Rock Classification Hammer

## **Technical Specification:**

This light weight and portable compact hammer is used for rock classification test. Cylindrical cores, usually 'NX' size are held in horizontal position and the hammer mechanism impacted against the core to obtain rebound value. A series of rebound values are taken along the length of the core or rock mass to obtain average value.