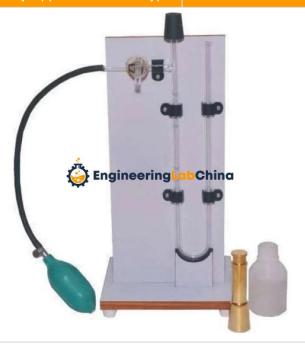

## **Description:**

Sampling - Variable Flow Type Air Permeability Apparatus Blaine Type

Standard permeability cell made of brass,12.5 mm inside dia with one perforated metal disc and one plunger.

A U-Tube glass manometer with rubber coupling for permeability cell, mounted on a steel stand.

Latex rubber tubing, 30 cm long along with suction bulb.

10 filter paper discs, No. 40 whatman.

250 ml Dibutylphthalate liquid.

**Engineering Lab China** 

1/1