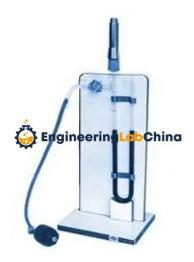

## **Description:**

Constant Flow Type Air Permeability Apparatus Lea and Nurse Type

## **Technical Specification:**

Used for measuring the specific surface of powdery materials expressed as total surface area in square cms per gram of the material.

Dry air at a constant velocity is passed through the prepared bed of material contained in permeability cell. The pressure drop across the bed of material and the rate of air flow are measured by the manometer and flow meter respectively.

The apparatus comprises the following:-

A Permeability cell complete with a perforated plate, rubber 'O' ring and plunger.

Wooden stand fitted with a manometer, a flow-meter and a capillary tubing.

10 Nos. filter paper discs.