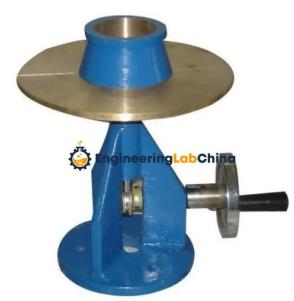

## **Description :**

Consistency - Flow Table Hand Operated

## **Technical Specification :**

Used for determining the workability of building lime.

It comprises :

One 300 mm dia polished steel table with three engraved circles of 70 mm, 110 mm and 190 mm dia at the top face.

A frame having a horizontal shaft carrying a cam on one side and a wheel on the other, adjusted to raise the table by 12.5 mm and allow it to fall freely.

Truncated conical mould 65 mm inside dia at the bottom, 40 mm inside dia at top and 90 mm high.