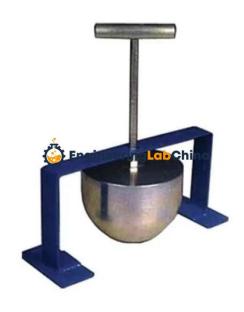

## **Technical Specification:**

Used for estimation of workability of portland cement concrete in terms of depth of penetration of a hemispherical metal weight into the plastic concrete. Double of Kelly Ball reading indicates approximately the slump of the concrete tested.

The apparatus consists of the following:-

A hemispherically shaped mild steel weight of approximately 14 kg with graduated handle.

A stirrup frame which guides the hemispherical weight and also serves as datum for measuring penetration of the ball.