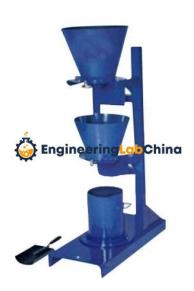

## **Technical Specification:**

Used for determination of compaction factor of fresh concrete with nominal maximum size of aggregate not exceeding 40 mm as a measure of its workability. It is particularly suitable for mix of stiffer consistency. It comprises the following:

Two conical hoppers with trap doors.

One cylindrical receiver 0.005 cu. m. volume.

A welded steel stand for mounting the hoppers and the receiver co-axially at specified distances.

Two trowels.

One hand scoop.

One standard tamping rod 16 mm dia x 600 mm long.

**Engineering Lab China** 

1/1