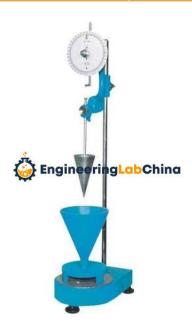

## **Technical Specification:**

Used for the determination of consistency of masonry mortar. It consists of the following:-

A standard cone 75 mm base dia x 150 mm high with a bearing rod. Total weight 300 ± 2 g.

A conical container 150 mm dia at top and 180 mm deep.

A platform for the container.

Penetration measuring apparatus comprising a base with an upright bearing rod carrying a vertically adjustable bracket. The bearing rod of the Standard Cone passes through the lower bracket arm which houses a clamping and release mechanism. The upper bracket arm carries a dial, graduated to read 1/10th of a mm and a rack and pinion arrangement with a pointer.