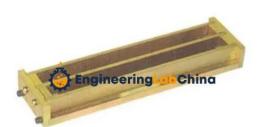

## **Technical Specification :**

For preparing specimens of 25 mm x 25 mm x 250 mm effective gauge length with inserted stainless steel reference studs for determining the soundness of Portland Cement by the autoclave test and potential alkali reactivity of cement-aggregate combination by mortar bar method.

The mould consists of two side plates and two end plates assembled on a common base plate with screws and dowel pins. Two reference stud holders snugly fit into the mould and are held by screws through the end plates. Two knurled and threaded reference studs are fitted into these stud holders.