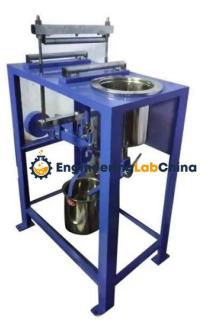

#### **Technical Specification :**

For determination of breaking load of clay roofing tiles (Mangalore Pattern.)

The equipment consists of two self aligning bearing rollers and one loading roller all of 40 mm dia. and length 305 mm. The centres of bearing rollers can be set at 250 mm or 270 mm apart. The loading is done through a double lever loading system by means of a steady flow of lead shot from a container into the receiver hung on the lever system. The lead shot flow stops automatically when the specimen fails.

The failure load of the tile is estimated by multiplying the weight of the lead shot in the receiver by the lever ratio of the system i.e. 1:12.

Maximum capacity of the machine is 2 kN. Lever ratio is 1:12. Supplied complete with 20 kg lead shot.