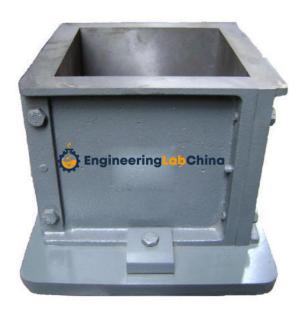

## **Technical Specification:**

Cast Iron Mild Steel

Cube Mould made of cast iron having an internal size of 100mm with a tolerance of  $\pm 0.2$  and planeness of  $\pm 0.03$  mm. Cube Moulds are ISI Marked.

Cube moulds meets the stringent requirment of the above standard and meets the requirement both diamensionalty as well as weight wise.

Cube moulds made of cast iron.

Cube moulds made of cast iron.

Cube moulds made of cast iron.