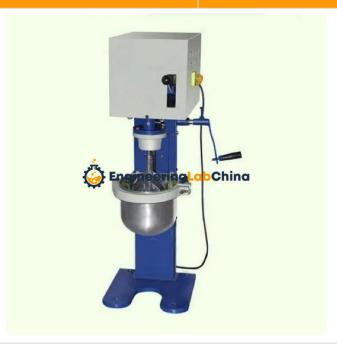

## **Technical Specification:**

Used for preparation of plastic mortar of cement and pozzolanic materials for making different types of test specimens in the laboratory.

The apparatus comprises the following:-

A motor-driven mixer which simultaneously imparts two motions to the mixing paddle i.e. revolving and planetary, they being opposite to one another in direction as per IS. A two speed gear box is incorporated in the drive which makes the paddle revolve at approximately 140 and 285 r.p.m. with corresponding planetary motion of 62 and 125 r.p.m. respectively.

A stainless steel mixing paddle of the specified shape and dimensions which can be attached or removed easily. A stainless steel mixing bowl of about 6 litre capacity.

This can be held with the mixing apparatus and its height is adjustable.