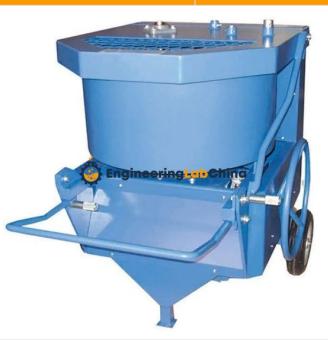

## **Description :**

Cylindrical Moulds - Concrete Pan Mixer

## **Technical Specification :**

Moulding specimens of Concrete is an important activity and good specimen can be achieved only if the cement paste covers the aggregate thoroughly and uniformly before pouring the concrete mix into standard moulds. The object of efficient mixing can be most satisfactorily achieved in Pan Mixers, which are available in 40, 60 & 100 liters.

These mixers have been designed and developed to mix both dry & wet materials. Manually controlled mixers are rotated by a turntable which is driven by an electric motor. The mixing pan is removable and can be tilted for easy emptying of the material. The mixing blades and paddle are made of special steel for fast and effective mixing operation and are long lasting to withstand wear & tear. Mounted on a sturdy but light Steel frame, they can be easily moved about on wheels.