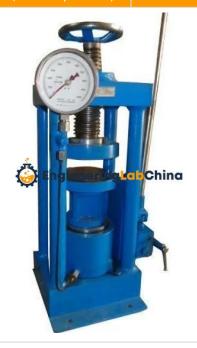

## **Product Name:**

Portable Compression Testing Machines (Hand Operated)

Product Code: CHINAELABC2680082

## **Description:**

Compression Testing Machines - Portable Compression Testing Machines Hand Operated

## **Technical Specification:**

The frame is a totally welded type or pillartype to give structural stability. Even withsome eccentric loading, the frame's stability is not affected at all. The lower plate of the frame has integral jack/bolted jack and the upper plate carries the spherical seating. A special type of pump with concentric plunger is attached to the loading unit. Pressure can be created to themaximum with minimum possible effort. The outer plunger is for filling the gapwithout taking load and gets automatically disconnected on closing of the gap.

Pressure gauge is fixed at an angle for the ease of readings and is calibrated against standard dynamometer calibrated by either NPL or NCCBM.

Accuracy of the machine is maintained within ±2% as per IS 516, BS 1610 grade for on special request can be calibrated asper BS 1881, DIN 51220.