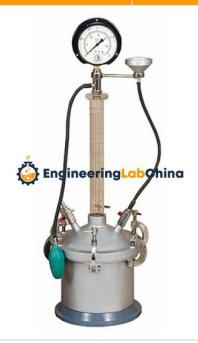

## **Technical Specification:**

Suitable for concrete containing 38 mmnominal maximum sized aggregate. The apparatus consists of a measuring bowl of 0.005 cum. capacity. A flanged conical cover assembly fits over the bowl that can be sealed with clamps keeping a rubber gasket in between.

A water inlet valve with a spray tube and air bleed valve are fitted on the conical cover assembly. A pressure gauge is mounted on the top of the stand pipe. A hand pump is provided for application of pressure. Supplied complete with one calibrating cylinder, a rubber mallet, one measure and one tamping rod. But the capacity of the bowl is 0.007 cu m. It is used for concrete containing 38 mm maximum sized aggregate. But the capacity of the bowl is 0.01 cu m, for use with concrete containing 75 mm maximum sized aggregate. But the capacity of the bowl is 0.1 cu m. Suitable for concrete containing 150 mm maximum sized aggregate.