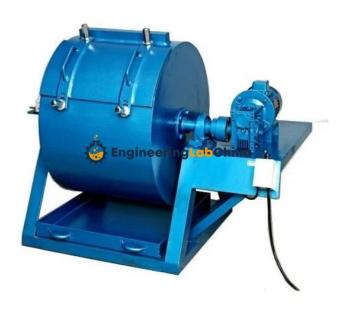

## **Technical Specification:**

Used for estimation of abrasion value of coarse aggregate.

The machine comprises the following:-

A hollow steel cylinder mounted on a sturdy frame on ball bearings capable of rotating about its axis in a horizontal position.

A detachable shelf fitted inside the cylinder at a distance of 1250 mm from the opening measured along the circumstance in the direction of rotation.

A motor with reduction gear which runs the drum at 30-33 rpm.

A tray.

A revolution counter.

Abrasive charge consisting of 12 steel ball approximately 48 mm dia and each weighing between 390 and 445 g. Suitable for operation on 440 v, 50 Hz, 3 phase supply.

**Engineering Lab China** 