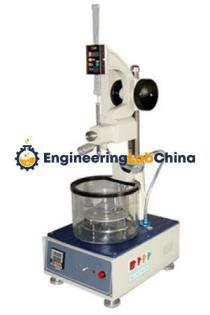

## **Technical Specification :**

Penetrometer is designed for the penetration test on numerous asphalt materials, such as highway bitumen, modified asphalt, liquid petroleum asphalt or residue of emulsified asphalt after evaporation material. This penetrometer also can be used to test a wide variety of food materials such as cheese, cream, butter, and yogurt.

Technical Parameters Measurement range: 0~600 penetration scale Resolution: 0.01mm for 0.1 penetration Timing controller: 5s or 60s (can be set), bias within ±0.1s Heating power: 200W Temperature control accuracy: 25?±0.1? (ambient temperature should be 15~35?) Temperature control mode: high accuracy digital temperature controller Constant temperature bath: hard glass bath Stirring: automatically stirred by magnetic stirrer Standard needle: 2.5g±0.05g Needle holder: with roughly or finely adjusting device to make the tip aim the sample conveniently Power supply: AC (220±10?)V, 50Hz

Standard accessories Grease masher: to test cone penetration of lubricating grease (or petrolatum) Standard cone: 102.5g±0.05g Other cones: 1/2 scale cone, 1/4 scale cone

Engineering Lab China