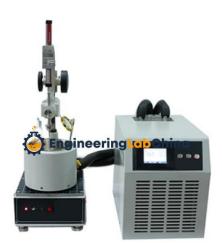

## **Description :**

Penetrometer for Low-Temperature

## **Technical Specification :**

Penetrometer penetration test for bituminous materials specification and test methods of bitumen and bituminous mixture for highway engineering and ASTM D5 standard test method for penetration of bituminous materials. The penetrometer is ideal to determine the penetration of bitumen at low temperature.

Technical Parameters Circulatory water bath Power: AC 220V±10%, 50Hz Bath volume: 3.5L Temperature range: 5.0?~60.0? Temperature accuracy: ±0.1? Circulatory water quantity: 3L/min Pump lift: 2m Maximum power consumption: 1200W

Penetrometer Timing controller: 5s or 60s (can be selected), bias within ±0.1s Needle holder frame: high accuracy digital display (it is easy to use and observe, which can be moved to any position.) Resolution: 0.1 penetration Penetration accuracy: ±1 penetration Maximum scale: 600 penetration