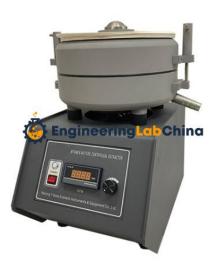

## **Description:**

Bitumen Mixture Centrifugal Extractor

## **Technical Specification:**

Bitumen mixture centrifugal extractor is designed and Standard Test Methods of Bitumen and Bituminous Mixtures for Highway Engineering.

This bitumen extractor is used to determine the percentage of bitumen in bituminous mixtures.

## Feature

Stable operation with less vibration & noise;

Equip with speed control system, from minimum to maximum speed, easy to operate;

Standard 3000g bowl capacity and 1500g as optional.

Power supply: 220VAC 50HZ/60HZ