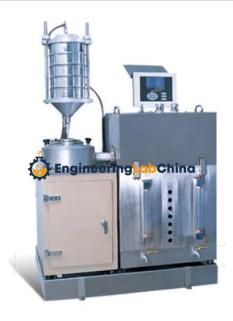

## **Binder Extractor**

## **Technical Specification:**

Centrifugal extractor is used to perform reliable analysis on bituminous mixtures for quantitative determination of binder or bitumen contained in pavement samples and hot mixed mixtures.

Capacity: 1000g~1500g Extracting precision: ?0.1%

Extracting time: (20~40)minutes per time Centrifuging speed: 5500RPM, 11000RPM Working environment: 5?~40?, RH?80% Power supply: AC (380V±10%), 50 Hz Maximum power consumption: About 5kW

Pressure of cooling water: ?2bar Temperature of cooling water: 12

**Engineering Lab China** 

1/2