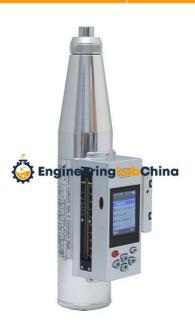

## **Description:**

LCD Concrete Test Hammer

## **Technical Specification:**

LCD large screen, high-resolution 160x160

Low-power 2, 5# battery Measuring range: 10~60Mpa Impact energy: 2.207Nm

Stroke distance of strike hammer: 75mm

Consistency of the sample showing value: ?±1 (digital output sampling value difference with the pointer

readings)

Compressive strength range: 10~70N/mm2 Rebound value on steel anvil (Rm): 80±2

Power: 1.5V AA alkaline battery

Power consumption approx: Sampling case?50mA (average current)

Storage: 80000 testing results