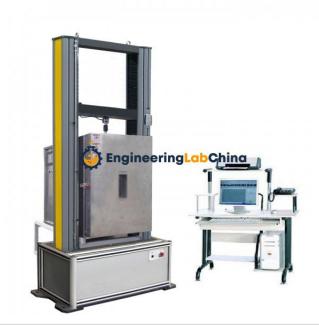

## **Description:**

Asphalt Mixture Testing Machine at High and Low Temperature

## **Technical Specification:**

Bituminous mixture testing machine is intended for tensile, compression, bending tests for highway engineering asphalt, asphalt mixtures at -15~+60.

This asphalt testing machine is widely applied to modified asphalt, elastomer modified asphalt, asphalt base, petroleum asphalt, liquid petroleum asphalt, emulsified asphalt, hot-mixed bituminous mixtures, cold-mixed bituminous mixtures, modified asphalt mixtures, flexible base, semi-rigid base, rigid base, asphalt pavement, etc.

Stroke of cross head (without grips): 1400mm

Effective test span: 610mm Control mode: Computer control Power supply: Loading frame: 220VAC, 50Hz Test chamber: 380VAC, 50Hz

Power: 2.0kW+6.0kW

High and Temperature Test Chamber (movable and long-time test)

Working room dimension: 450mm(W)x500mm(H)x400mm(D)

Chamber type: Made of stainless steel, inside with observation window, with lighting