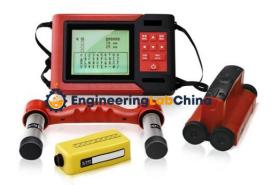

## **Product Name :** Multi-Functional Rebar Locator

## **Description :**

Multi-Functional Rebar Locator

## **Technical Specification :**

Rebar locator is a multi-functional integrated rebar detector which can be used for testing the thickness of protective layer, measuring the diameter, location, and distribution of rebar as well as for detecting the corrosion content of rebar. Measuring range of rebar diameter: Ø6mm~50mm Rebar cover meter range (mm): First range 3~98 Max. allowed error for cover meter: ±1mm 6~56 ±2mm 58~69 ±4mm 70~98 Max. allowed error for diameter measurement ±1 rebar standard level Data transmission: USB USB port: Thumb drive storage available Engineering Lab China