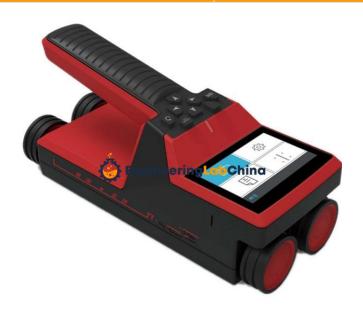

## **Description:**

Rebar Film Button Locator

## **Technical Specification:**

Rebar locator is designed to determine the location, distribution, direction, and diameter of rebar and thickness of concrete, covering almost all concrete structure projects such as bridges, tunnels, walls, etc.

Thickness measuring range: Small range: 2~100mm

Large range: 2~200mm

Power supply: Built-in lithium battery Continuous operating time: ?10hours Whole dimension: 241×94×119mm

Display screen: 320x240 half-transparent and half-reflecting color display screen