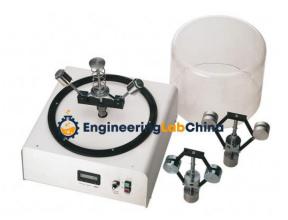

## Product Name : Centrifugal Governor

## **Description :**

Centrifugal Governor

## **Technical Specification :**

Kinetics and kinematics of the following centrifugal systems

Porter governor

Proell governor

Hartnell governor

Adjustment of centrifugal governors

Recording the governor characteristic curves and setting curves

Calculation of the structural design and adjustment of different governors

Visualisation of the effect of centrifugal force

How various centrifugal systems work

Determination of characteristic curves and setting curves of different centrifugal governors