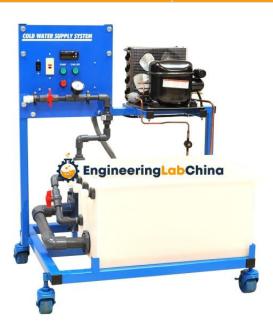

## **Technical Specification:**

The Solar Thermal Cold Water Supply Station is designed to reduce the temperature of hot water from the open loop, closed loop, or installation solar thermal learning systems and feed it back to the learning system at a temperature and pressure that is similar to a city water supply.

Solar Thermal Cold Water Supply Station will enable the three solar thermal learning systems to be self-contained.

This trainer includes the frame, AC pump, AC chiller, water storage tank, ball valves for shutoffs and bypasses, relief valve to adjust temperature and pressure output, temperature gauges, a pressure gauge at outlet of chiller, control unit, ground fault circuit interrupter, and an AC circuit breaker with lockout / tagout.