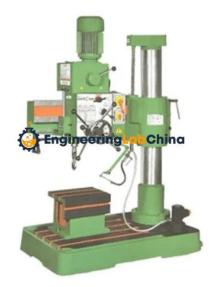

## **Product Name :** Geared Radial Drilling Machine

## **Description :**

Geared Radial Drilling Machine

## **Technical Specification :**

Used for boring to create holes in different work materials. Provides consistent boring. Durable and reliable tool. Economic in pricing when compared to other boring instruments. Accuracy in making hole. No compromise made in quality of machine components. Requires less or low maintenance but provides excellent machining performance. Can drill maximum of 38mm. Creates less noise and less vibration.

Drilling Capacity (mm): 38 Pillar Dia. (mm): 106 Spindle Nose To table distance(mm): 625 Spindle Nose To base distance (mm): 1000 Distance from Spindle center to pillar Face (mm): 285 Tapper in Spindle: MT.4 No. of Spindle Speed: 8 Rang of Speed(RPM): 70-2000 Table Size(mm): 415x415 Base Size (mm): 400x350 Over all Base Size (mm): 650X440 Spindle Travel (mm): 225 Pillar length (mm): 1425 Overall height with Pulley Guard(mm): 1750 V-Belt Section: B.58