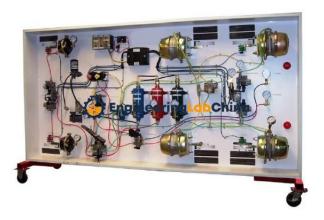

## **Technical Specification:**

Truck Anti lock Brakes the display is the shadow box type, with all air brake components on the front and power supply, with storage cabinet located on the rear.

The cabinet main structure is cabinet grade plywood covered with Formica on the front, sides, and top.

The rear of the display is painted with melamine paint.

Silk screens and actual reluctors convey all the technology in this working trainer.

Truck Antilock Brakes is the latest Mentor setup fully functional with all sensors and fault insertion.

It follows the factory training program.

A power supply and fault panel is located on the rear of the unit.

**Engineering Lab China** 

1/1