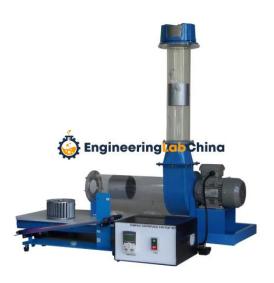

## **Technical Specification:**

The unit consists of a small industrial centrifugal fan with a backward blade impeller and a motor on a steel base, an advanced inverter, inlet and outlet ducts, and measuring instruments.

An interchangeable forward blade impeller is provided for comparison of operating characteristics.

Experiments of Compact Centrifugal Fan Test Set

Flow rate vs pressure.

Fan input, output and overall efficiency.

Effect of speed on fan performance.

Comparison of backward and forward blade impellers.

**Technical Data** 

Fan ratings:

Maximum flow rate : 10 m3/min. Maximum pressure : 0.5 kPa.

Inlet duct: Transparent, with flow straighteners and inlet orifice. Outlet duct: Transparent, with flow straighteners and damper.

Measuring instruments

Flow measurement: Inlet orifice and inclined water manometer, 0-450 mm x 1 mm graduation, multiple slope. Differential pressure across fan: Inclined water manometer, 0-450 mm x 1 mm graduation, multiple slope.