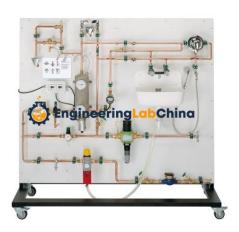

## **Technical Specification:**

Function and operation of components

Water meter

Pressure reducing valve with and without

Reversible flow filter

Backflow preventer / system separator

System of safety devices

Pressure vessel with heater

Circulating pump

Thermal discharge safety device

Familiarization with the most important components in a drinking water installation

System divided into cold water side, hot water side, drain system

Cold water circuit with water meter, pressure reducing valve, angle-seat valve, system separator, outlets Hot water circuit with system of safety devices, pressure vessel with heater, pressure reducing valve, non-return valve, circulating pump with timer, outlets

Drain system on rear of panel, drain pipe with high temperature stability single handle mixer, two handle mixer, shower sprinkler, pipe vents