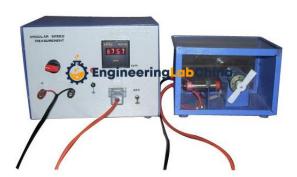

### **Description:**

Angular Measurement Trainers - The Trainer complete with: DC power supply for application circuit. Reflector fitted with motor shaft.

### FEATURES:

DC power supply for application circuit.

Reflector fitted with motor shaft.

Mini DC motor with speed control arrangement.

Strobe signal generator with frequency display.

Closed black box

Thick pinewood closed cabinet.

#### SPECIFICATION:

Servo potentiometer as angular displacement measurement transducer (full 0-3600) using calibrated dial with 2? resolution

Linear potentiometer as linear displacement measurement transducer (0-100mm) using mechanical attachment with vernier