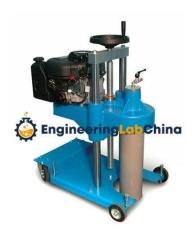

## **Description:**

Core Drilling Machine Petrol - The complete assembly is supplied on a rigid wheel mounted metal base frame with leveling and fixing facility during the operation.

## **Technical Specification:**

A ball screw mechanism enables close control of the drilling pressure and rapid return.

A water spraying assembly is mounted on the machine. Coring Bits should be ordered separately.

The Pavement core drilling machine is produced to cut cores up to 200 mm diameter from concrete, asphalt and similar hard construction materials.

The machine comprises a vertical support column which carries the drill head/motor assembly.

The motor assembly comprises a 6.5 Hp 4 stroke high quality petrol engine.

Excellent for use in a wide range of bitumen and asphalt testing industrial procedures. It's the ideal tool for use in an bitumen and asphalt testing engineering workshop.