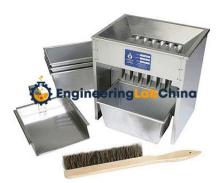

## **Description :**

Sample Splitter

## **Technical Specification :**

Designed for the reduction of test samples which are too large in volume to be conveniently handled. It handles any material from Sand sizes up to dia. 108 mm.

Each Chute bar is 12 mm wide so that openings of 12-24-36-48-60-72-84-96-108 mm are possible. Clam shell hopper: 30 litres capacity.

Very sturdily constructed, it is totally Cadmium Plated for rust protection.

Supplied complete with two collecting pans.