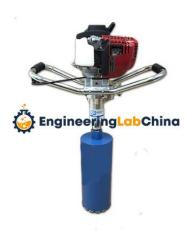

## **Technical Specification:**

Compact and portable Core drilling machine is designed to cut cores up to 200 mm diameter from concrete, asphalt and similar hard construction materials.

The machine comprises a vertical support column which carries the drill head/motor assembly.

The motor assembly comprises a 6.5 hp petrol engine.

A ball screw mechanism enables close control of the drilling pressure and rapid return when drilling is completed.

A water spraying assembly is mounted on the machine.

Power: Petrol Engine 6.5 HP

The complete assembly is supplied on a rigid wheel mounted metal base frame with leveling and fixing facility during the operation.

**Engineering Lab China** 

1/2